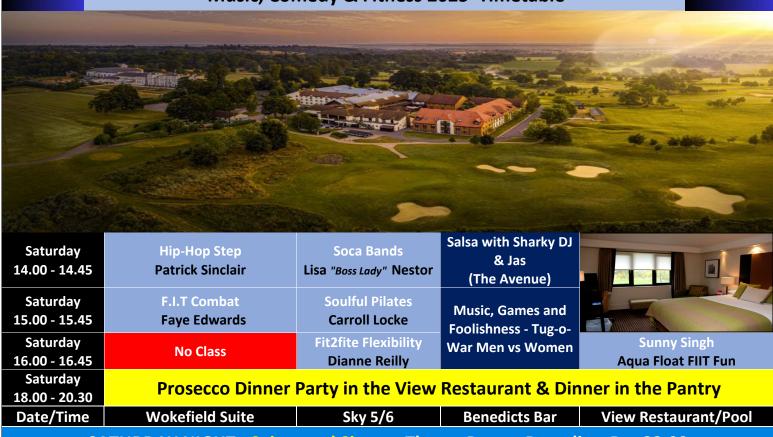

| Saturday<br>00.00 - 00.45 |                                           |                     | Fatman                |                        |
|---------------------------|-------------------------------------------|---------------------|-----------------------|------------------------|
| Saturday                  |                                           |                     | Gayle & Pete Precise  |                        |
| 00.45 - 01.30<br>Saturday |                                           |                     | TLC & Cookie          |                        |
| 01.30 - 02.15             |                                           |                     |                       |                        |
| Saturday                  |                                           |                     | Big Business          |                        |
| 02.15 - 03.00             |                                           |                     | Нуре                  |                        |
| Saturday                  |                                           |                     | Shaq D                | Party Hard until 4am   |
| 03.00 - 04.00             |                                           |                     | 51144 5               | . arty mara artir mann |
| Saturday                  | Breakfast in the View Restaurant & Pantry |                     |                       |                        |
| 07.00 - 10.00             | Di e                                      |                     | nestaurant & ra       | inci y                 |
| Saturday                  | Meggaballs                                | Yoga - Hold, Flow & |                       |                        |
| 09.00 - 09.45             | Winston Squire                            | Let Go              |                       |                        |
|                           |                                           | Dianne Reilly       |                       |                        |
| Saturday                  | Fit2fite                                  | Sunny Singh         |                       |                        |
| 10.00 - 10.45             | Ross Mathieu                              | Bhangracise         |                       |                        |
| Saturday                  |                                           | F.I.T Jam           | Salsa with Sharky DJ  | Sunny Singh            |
| 11.00 - 11.45             | No Class                                  | Faye Edwards        | & Jas<br>(The Avenue) | Aqua Float FIIT Fun    |
| Saturday<br>12.00 - 14.00 | Lunch in the View and Pantry              |                     |                       |                        |
| 12.00 - 14.00             |                                           |                     |                       |                        |

#### The Weekender

Music, Comedy & Fitness 2025 Timetable